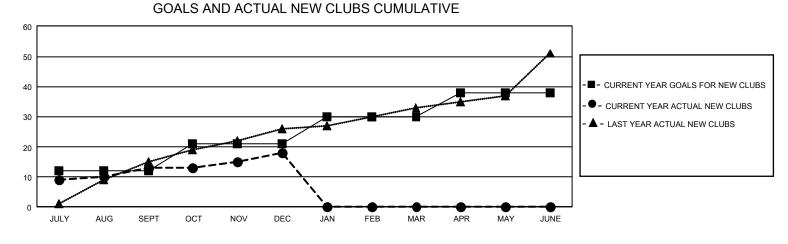

## GAT MONTHLY MEMBERSHIP PROGRESS REPORT Result

GMT Constitutional Area 8, Group B

REPORT DOES NOT INCLUDE CLUBS IN UNDISTRICTED AREAS.

| Clubs                 |               |           |               | Members               |                           |                         |                                                    |
|-----------------------|---------------|-----------|---------------|-----------------------|---------------------------|-------------------------|----------------------------------------------------|
| RESULTS FOR 2022-2023 |               |           |               | RESULTS FOR 2022-2023 |                           |                         |                                                    |
| QUARTER               | NEW CLUB GOAL | NEW CLUBS | DROPPED CLUBS | QUARTER               | IEMBER GROWTH NET<br>GOAL | MEMBER GROWTH<br>ACTUAL | DROPPED MEMBERS<br>ACTUAL (including<br>transfers) |
| JULY/AUG/SEPT         | - 36          | 13        | 8             | JULY/AUG/SEP          | т 350                     | 546                     | 355                                                |
| OCT/NOV/DEC           | 27            | 5         | 30            | OCT/NOV/DEC           | 380                       | 689                     | 1,353                                              |
| JAN/FEB/MAR           | 27            | 0         | 0             | JAN/FEB/MAR           | 305                       | 0                       | 0                                                  |
| APR/MAY/JUNE          | 24            | 0         | 0             | APR/MAY/JUNE          | 278                       | 0                       | 0                                                  |