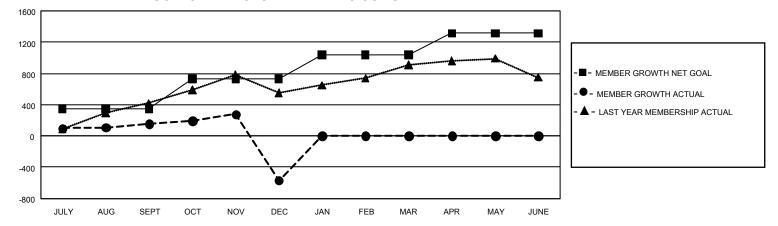

## GAT MONTHLY MEMBERSHIP PROGRESS REPORT Result

GMT Constitutional Area 8, Group B

REPORT DOES NOT INCLUDE CLUBS IN UNDISTRICTED AREAS.

| Clubs                 |               |           |               | Members               |                           |                         |                                                    |
|-----------------------|---------------|-----------|---------------|-----------------------|---------------------------|-------------------------|----------------------------------------------------|
| RESULTS FOR 2022-2023 |               |           |               | RESULTS FOR 2022-2023 |                           |                         |                                                    |
| QUARTER               | NEW CLUB GOAL | NEW CLUBS | DROPPED CLUBS | QUARTER               | IEMBER GROWTH NET<br>GOAL | MEMBER GROWTH<br>ACTUAL | DROPPED MEMBERS<br>ACTUAL (including<br>transfers) |
| JULY/AUG/SEPT         | - 36          | 13        | 8             | JULY/AUG/SEP          | т 350                     | 546                     | 355                                                |
| OCT/NOV/DEC           | 27            | 5         | 30            | OCT/NOV/DEC           | 380                       | 689                     | 1,353                                              |
| JAN/FEB/MAR           | 27            | 0         | 0             | JAN/FEB/MAR           | 305                       | 0                       | 0                                                  |
| APR/MAY/JUNE          | 24            | 0         | 0             | APR/MAY/JUNE          | 278                       | 0                       | 0                                                  |